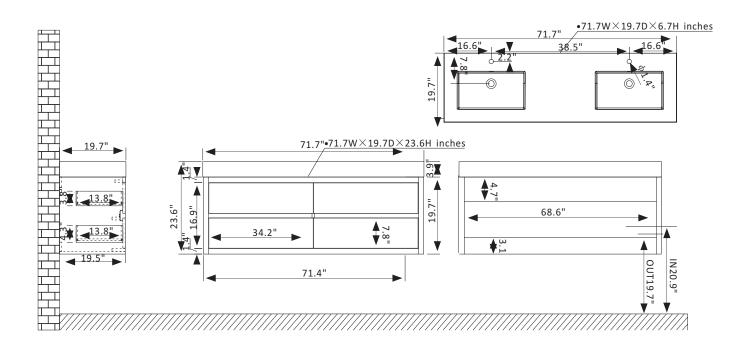

## Vinnova Palencia Vanity Collection

## Features

Constructed of eco-friendly PVC board and plywood for superior stability and durability. Available in North Carolina Oak or North American Mapping Oak finish to complement your décor.

4 soft-close drawers conceal ample storage for toiletries.

Luxury soft-close drawer glide ensures smooth opening and closing.

Brushed Gold hardware finish lends a touch of style and contrast.

Double, white integrated rectangular sink with overflow included.

Single, rectangular LED mirror with aluminum frame coordinates perfectly with vanity. Pre-drilled and designed for easy plumbing and faucet installation, with back panel included.

\* Does not include faucet, drain assembly, P-trap, or backsplash.